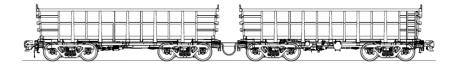

## GDE Gondola Car

The GDE gondola car is ideal for iron ore transport.

Provided with Ride Control bogie 6" x 11" with narrow pedestal for bearing size 6 ½" x 9". Coupler, F type and coupler (rotary), F type and conventional brake system for two-unit.

The car is unloaded in rotary car dumper.

All members that comes into contact with product are fabricated of ferritic stainless steel (Side panel, Front and Floor).

Rua 10 S/N – Sítio São João Jd. São Camilo | Hortolândia | SP CEP: 13184-902 Tel:. (55 19) 2118-2000