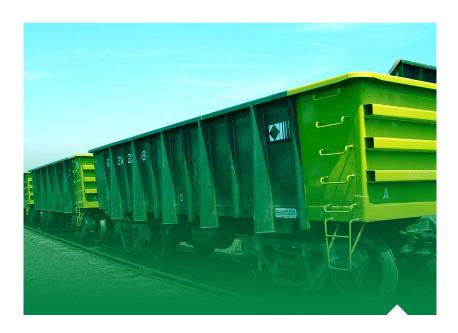

## GDE Gondola Car

The GDE gondola car is ideal for iron ore transport.

Provided with Ride Control bogie 6" x 11" with narrow pedestal for bearing size 6 ½" x 9". Coupler, F type and coupler (rotary), F type and conventional brake system for two-unit.

The car is unloaded in rotary car dumper.

All members that comes into contact with product are fabricated of ferritic stainless steel (Side panel, Front and Floor).

Rua 10 S/N – Sítio São João Jd. São Camilo | Hortolândia | SP CEP: 13184-902 Tel:. (55 19) 2118-2000