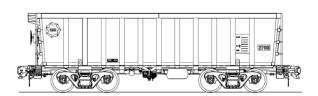

## Technical **Bulletin**

| DIMENSIONS (APPROXIMATE)      |           |                |            |  |
|-------------------------------|-----------|----------------|------------|--|
| LENGTH, OVER<br>TRUCK CENTERS | 5.950 mm  | WIDTH, EXTREME | 3.180 mm   |  |
| LENGTH, OVER<br>STRIKERS      | 10.398 mm | JOURNAL SIZE   | 6 ½" X 12" |  |
| LENGTH, OVER<br>COUPLERS      | 11.198 mm | TRACK GAUGE    | 1,435 m    |  |
| HEIGHT, EXTREME               | 3.185 mm  |                |            |  |

| WEIGHT / CAPACITY (ESTIMATED) |            | CURVE NEGOTIABILITY RADIUS |      |  |
|-------------------------------|------------|----------------------------|------|--|
| LIGHT WEIGHT                  | 25.400 kg  | CURVE NEGOTIABILITY        | 80 m |  |
| GROSS RAIL LOAD               | 120.000 kg |                            |      |  |
| LOAD LIMIT                    | 94.600 kg  |                            |      |  |
| CUBIC CAPACITY                | 55 m³      |                            |      |  |

## GDN Gondola Car

The GDN gondola car is ideal for bauxite transport.

Provided with coupler, F type and coupler (rotary), F type.

The car is unloaded in rotary car dumper.

The car body is fabricated in highstrength low-alloy structural steel.