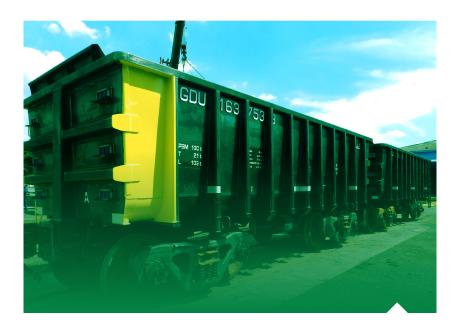

## GDU Gondola Car

The GDU gondola car is ideal for iron ore transport.

Provided with Premium Motion Control bogie, with 7" x 12" journals, Coupler, F type and coupler (rotary), F type and conventional brake system for two-unit.

The car is unloaded in rotary car dumper.

The car body is fabricated in highstrength low-alloy structural steel.

Rua 10 S/N – Sítio São João Jd. São Camilo | Hortolândia | SP CEP: 13184-902 Tel:. (55 19) 2118-2000