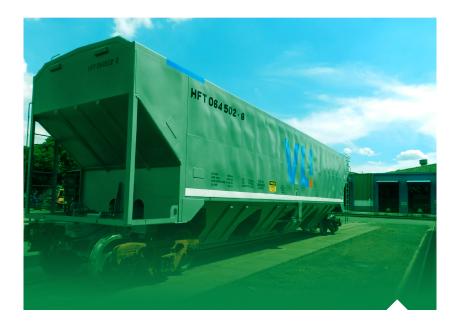

## *HFT Covered Hopper Car*

The HFT covered hopper car is ideal for grains, sugar, bran, fertilizer, phosphate and sulfur transport.

Provided with Motion Control bogies with 6 ½" x 12" journals, Coupler, F type and conventional brake system.

The car is unloaded by rapid discharge system.

The car body is fabricated in highstrength low-alloy structural steel.

Rua 10 S/N – Sítio São João Jd. São Camilo | Hortolândia | SP CEP: 13184-902 Tel:. (55 19) 2118-2000