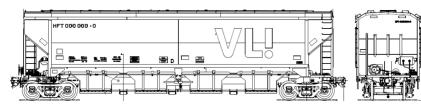

## Technical Bulletin

| DIMENSIONS (APPROXIMATE)                            |                                          |                     |                     |
|-----------------------------------------------------|------------------------------------------|---------------------|---------------------|
| Length, over<br>Truck centers                       | 13.270 mm                                | WIDTH, EXTREME      | 3.385 mm            |
| LENGTH, OVER<br>STRIKERS                            | 16.300 mm                                | JOURNAL SIZE        | 6 ½" X 12"          |
| LENGTH, OVER<br>COUPLERS                            | 17.100 mm                                | TRACK GAUGE         | 1,60 m              |
| HEIGHT, EXTREME                                     | 4.631 mm                                 |                     |                     |
|                                                     |                                          |                     |                     |
| WEIGHT / CAPACIT                                    |                                          | CURVE NEGOTIABI     | LITY RADIUS         |
| ,                                                   |                                          | CURVE NEGOTIABILITY | LITY RADIUS<br>80 m |
| WEIGHT / CAPACIT                                    | y (estimated)                            |                     |                     |
| WEIGHT / CAPACIT                                    | Y (ESTIMATED)<br>30.000 kg               |                     |                     |
| WEIGHT / CAPACIT<br>LIGHT WEIGHT<br>GROSS RAIL LOAD | Y (ESTIMATED)<br>30.000 kg<br>130.000 kg |                     |                     |

These general dimensions are representative and subject to change without notice as required by customer specifications or design improvements by Greenbrier Maxion.

COVERED HOPPER CAR

## *HFT Covered Hopper Car*

The HFT covered hopper car is ideal for grains, sugar, bran, fertilizer, phosphate and sulfur transport.

Provided with Motion Control bogies with 6 ½" x 12" journals, Coupler, F type and conventional brake system.

The car is unloaded by rapid discharge system.

The car body is fabricated in highstrength low-alloy structural steel.

Rua 10 S/N – Sítio São João Jd. São Camilo | Hortolândia | SP CEP: 13184-902 Tel:. (55 19) 2118-2000