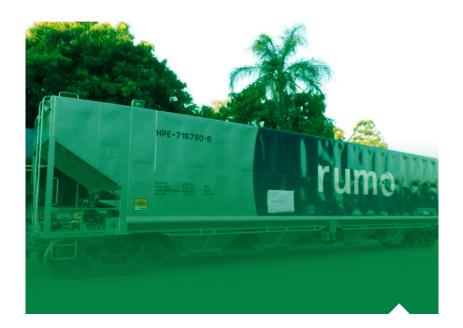

## **COVERED HOPPER CAR**

## *HPE Covered Hopper Car*

The HPE covered hopper car is ideal for grains, sugar, bran and fertilizer transport.

Provided with Ride Control bogies, with 6" x 11" journals, Coupler, E type and conventional brake system.