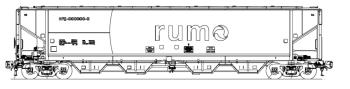

## **COVERED HOPPER CAR**

## *HPE Covered Hopper Car*

The HPE covered hopper car is ideal for grains, sugar, bran and fertilizer transport.

Provided with Ride Control bogies, with 6" x 11" journals, Coupler, E type and conventional brake system.

The car is unloaded by rapid discharge system.

The car body is fabricated in highstrength low-alloy structural steel.

Rua 10 S/N – Sítio São João Jd. São Camilo | Hortolândia | SP CEP: 13184-902 Tel:. (55 19) 2118-2000