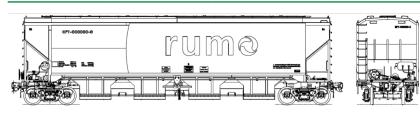

## Technical **Bulletin**

| DIMENSIONS (APPROXIMATE)      |           |                |           |  |
|-------------------------------|-----------|----------------|-----------|--|
| LENGTH, OVER<br>TRUCK CENTERS | 13.270 mm | WIDTH, EXTREME | 3.246 mm  |  |
| LENGTH, OVER<br>STRIKERS      | 16.300 mm | JOURNAL SIZE   | 6 ½" X 9" |  |
| LENGTH, OVER<br>COUPLERS      | 17.100 mm | TRACK GAUGE    | 1,60 m    |  |
| HEIGHT, EXTREME               | 4.639 mm  |                |           |  |

| WEIGHT / CAPACITY (ESTIMATED) |            | CURVE NEGOTIABILITY RADIUS |       |  |
|-------------------------------|------------|----------------------------|-------|--|
| LIGHT WEIGHT                  | 29.000 kg  | CURVE NEGOTIABILITY        | 100 m |  |
| GROSS RAIL LOAD               | 130.000 kg |                            |       |  |
| LOAD LIMIT                    | 101.000 kg |                            |       |  |
| CUBIC CAPACITY                | 149 m³     |                            |       |  |

## HPT Covered Hopper Car

The HPT covered hopper car is ideal for grains, sugar and bran transport.

Provided with Motion Control bogies with 6 ½" x 12" journals, Coupler, F type and conventional brake system.

The car is unloaded by rapid discharge system.

The car body is fabricated in highstrength low-alloy structural steel.

Rua 10 S/N – Sítio São João Jd. São Camilo | Hortolândia | SP CEP: 13184-902 Tel:. (55 19) 2118-2000