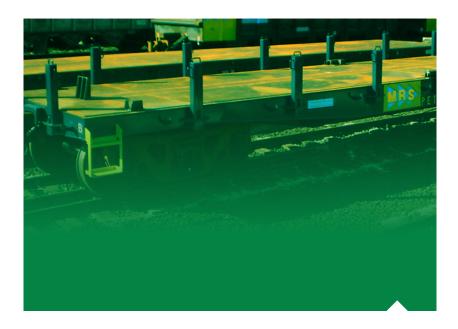

## **PET Flat Car**

The PET flat car is ideal for containers transport.

Provided with bogies, with 6 ½" x 9" journals, Coupler, F type and conventional brake system.

Rua 10 S/N – Sítio São João Jd. São Camilo | Hortolândia | SP CEP: 13184-902 Tel:. (55 19) 2118-2000