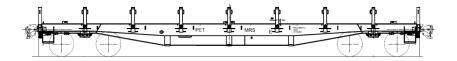

## **PET Flat Car**

The PET flat car is ideal for containers transport.

Provided with bogies, with 6 ½" x 9" journals, Coupler, F type and conventional brake system.

Rua 10 S/N – Sítio São João Jd. São Camilo | Hortolândia | SP CEP: 13184-902 Tel:. (55 19) 2118-2000