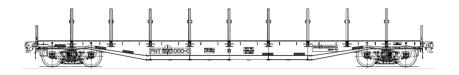

## PNT Flat Car

The PNT flat car is ideal for materials for railroad transport.

Provided with Super Service Ride Control bogies, with 6 ½" x 9" journals, Coupler, F type and conventional brake system.

Rua 10 S/N – Sítio São João Jd. São Camilo | Hortolândia | SP CEP: 13184-902 Tel:. (55 19) 2118-2000