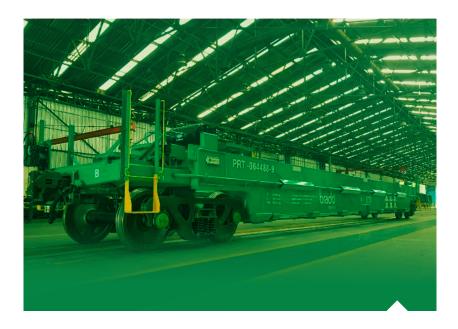

## GRMX

DOUBLE-STACK CAR

## PRT Double-Stack Car

The PRT double-stack car is a single unit that carries two 40' containers or two 20' containers plus one 40' container or one 40' container plus one 53' container or two 20' containers plus one 53' containers plus one 48' container or one 40' container plus one 48' container.

Provided with Motion Control bogies, with 6 ½" x 9" journals, Coupler, F type and truck-mounted brake system.

Rua 10 S/N – Sítio São João Jd. São Camilo | Hortolândia | SP CEP: 13184-902 Tel:. (55 19) 2118-2000