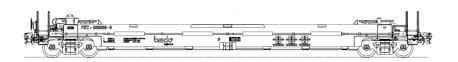

## GRMX

DOUBLE-STACK CAR

## PRT Double-Stack Car

The PRT double-stack car is a single unit that carries two 40' containers or two 20' containers plus one 40' container or one 40' container plus one 53' container or two 20' containers plus one 53' containers plus one 48' container or one 40' container plus one 48' container.

Provided with Motion Control bogies, with 6 ½" x 9" journals, Coupler, F type and truck-mounted brake system.

Rua 10 S/N – Sítio São João Jd. São Camilo | Hortolândia | SP CEP: 13184-902 Tel:. (55 19) 2118-2000