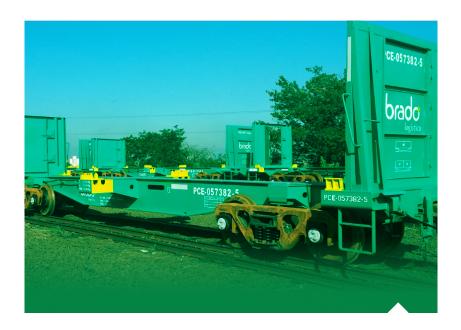

## PCE Spine Car

The PCE spine car is a two-unit that carries two 20' containers or one 40' container.

Provided with Ride Control bogies, with 6" x 11" journals, Coupler, E type and conventional brake system.