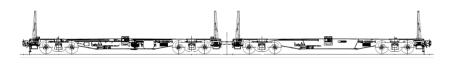

## Technical Bulletin

| DIMENSIONS (APPROXIMATE)                 |           |                 |           |  |
|------------------------------------------|-----------|-----------------|-----------|--|
| LENGTH, OVER<br>TRUCK CENTERS            | 9.150 mm  | HEIGHT, EXTREME | 3.000 mm  |  |
| Length, over<br>Strikers                 | 13.200 mm | WIDTH, EXTREME  | 2.660 mm  |  |
| LENGTH, OVER<br>COUPLES                  | 14.000 mm | JOURNAL SIZE    | 6 " X 11" |  |
| LENGTH, OVER<br>COUPLERS (2-UNIT<br>CAR) | 28.000 mm | TRACK GAUGE     | 1,00 m    |  |

| WEIGHT / CAPACITY (ESTIMATED) |            | CURVE NEGOTIABILITY RADIUS |      |  |
|-------------------------------|------------|----------------------------|------|--|
| LIGHT WEIGHT                  | 18.500 kg  | CURVE NEGOTIABILITY        | 60 m |  |
| GROSS RAIL LOAD               | 100.000 kg |                            |      |  |
| LOAD LIMIT                    | 81.500 kg  |                            |      |  |
| CUBIC CAPACITY                | N/A        |                            |      |  |

These general dimensions are representative and subject to change without notice as required by customer specifications or design improvements by Greenbrier Maxion.

SPINE CAR

## PCE Spine Car

The PCE spine car is a two-unit that carries two 20' containers or one 40' container.

Provided with Ride Control bogies, with 6" x 11" journals, Coupler, E type and conventional brake system.