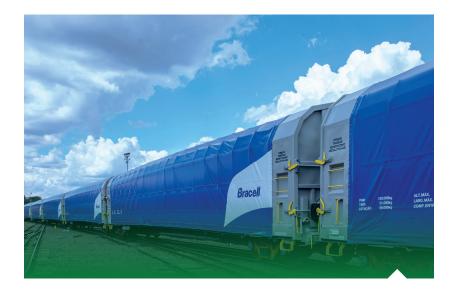

## TARPAULIN COVERED CAR

Flat covered car designed to carry cellulose units and other products, which need to be protected against weather conditions.

The wagon can be loaded and unloaded from the top or from the sides, after slide the tarpaulin system to the end of the car.

Suitable to achieve high operational performance and safety requirements.

Featured with Premium Motion Control truck 6.1/2" x 9" and "F" type couplers.

Av. Carlos Roberto Prataviera, s/n Lote 71 | Sítio São João Jd. Nova Europa | Hortolândia | SP ZIP Code 13184-889 Phone:. (+55 19) 2118-2000