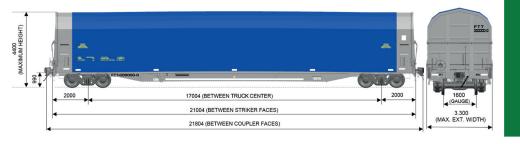

## Technical Bulletin

| CAR CHAP            | ACTERISTICS / G | ENERAL DIMENSIONS (REFER | ENCE)      |
|---------------------|-----------------|--------------------------|------------|
| CLASSIFICATION      | FTT             | BETWEEN TRUCK CENTER     | 17.004 mm  |
| AXLE - JOURNAL SIZE | 6 ½" x 9"       | BETWEEN COUPLER FACES    | 21.804 mm  |
| TRACK GAUGE         | 1,60 m          | COUPLER HEIGHT           | 990/1005mm |
| TRUCK               | MOTION CONTROL  | MAXIMUM HEIGHT           | 4.400 mm   |
| COUPLERS            | Type "F"        | MAXIMUM EXTERNAL WIDTH   | 3.300 mm   |

| WEIGHT / CAPACITY (I           | REFERENCE) | OPERAT               | ION                         |
|--------------------------------|------------|----------------------|-----------------------------|
| LIGHT WEIGHT (+/-3%)           | 30.500 kg  | MINIMUM CURVE RADIUS | 80 m                        |
| PAY LOAD                       | 96.000 kg  | MAXIMUM SPEED        | 80 km/h                     |
| GROSS RAIL LOAD                | 130.000 kg | METALLIC FLOOR       | FERRITIC STAINLESS<br>STEEL |
| NOMINAL VOLUMETRIC<br>CAPACITY | N/A        |                      |                             |

## (LENGTH: 21.804 mm) GENERAL DESCRIPTION